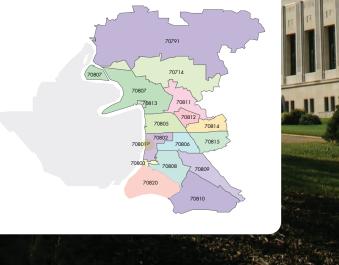

### **Our Distribution Area**

The BR Weekly Press is distributed every week with a total readership of 60,000 and has over 400 distribution points which include State and Local Government agencies, Banks, Churches, Local Businesses, libraries, schools, and colleges including Louisiana State University and Southern University in the East Baton Rouge Parish.