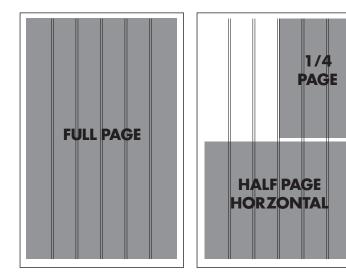

Other ad sizes

available. Please

contact your sales

representative or

sales department

| Ad Size              | Cols. Width | Wide    | Height | Total Inches | Price      |
|----------------------|-------------|---------|--------|--------------|------------|
| Full Page            | 6           | 10.998″ | 21.25  | 127.5        | \$1,836.00 |
| Half Page Horizontal | 6           | 10.998″ | 10.625 | 63.75        | \$918.68   |
| Half Page Vertical   | 3           | 5.499″  | 21.25  | 63.75        | \$918.68   |
| 1/4 Page             | 3           | 5.499″  | 10.625 | 31.875       | \$459.49   |
| 1/8 Page             | 3           | 5.499″  | 5.3125 | 15.9375      | \$229.90   |
| 1/16 Page            | 2           | 3.792″  | 5.75   | 9.542        | \$137.76   |
| Business Card        | 2           | 3.666   | 2      | 4            | \$57.92    |