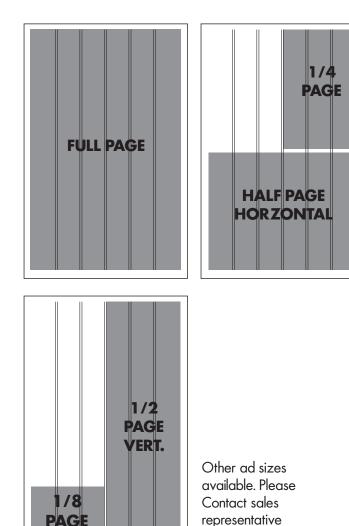

Other ad sizes

available. Please

contact your sales

representative or

sales department

| Ad Size              | Cols. Width | Wide    | Height | Total Inches | Price      |
|----------------------|-------------|---------|--------|--------------|------------|
| Full Page            | 6           | 10.998″ | 21.25  | 127.5        | \$1,836.00 |
| Half Page Horizontal | 6           | 10.998″ | 10.625 | 63.75        | \$918.68   |
| Half Page Vertical   | 3           | 5.499″  | 21.25  | 63.75        | \$918.68   |
| 1/4 Page             | 3           | 5.499″  | 10.625 | 31.875       | \$459.49   |
| 1/8 Page             | 3           | 5.499″  | 5.3125 | 15.9375      | \$229.90   |
| 1/16 Page            | 2           | 3.792″  | 5.75   | 9.542        | \$137.76   |
| Business Card        | 2           | 3.666   | 2      | 4            | \$57.92    |

### 1/2 PAGE VERT. 1/8 PAGE