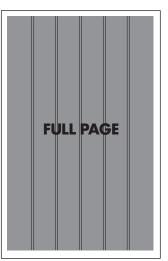

| Ad Size              | Cols. Width | Wide    | Height | <b>Total Inches</b> | Price      |
|----------------------|-------------|---------|--------|---------------------|------------|
| Full Page            | 6           | 10.998" | 21.25  | 127.5               | \$1,936.00 |
| Half Page Horizontal | 6           | 10.998" | 10.625 | 63.75               | \$1018.68  |
| Half Page Vertical   | 3           | 5.499"  | 21.25  | 63.75               | \$1018.68  |
| 1/4 Page             | 3           | 5.499"  | 10.625 | 31.875              | \$559.49   |
| 1/8 Page             | 3           | 5.499"  | 5.3125 | 15.9375             | \$329.90   |
| 1/16 Page            | 2           | 3.792"  | 5.75   | 9.542               | \$237.76   |
| Business Card        | 2           | 3.666   | 2      | 4                   | \$101.92   |