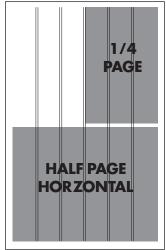

Advertising Deadline: Friday at 4:00 pm. 6 column Broad Sheet = 127.5 column inches

| Ad Size              | Cols. Width | Wide    | Height | <b>Total Inches</b> | Price      |
|----------------------|-------------|---------|--------|---------------------|------------|
| Full Page            | 6           | 10.998" | 21.25  | 127.5               | \$2,191.30 |
| Half Page Horizontal | 6           | 10.998" | 10.625 | 63.75               | \$1,095.50 |
| Half Page Vertical   | 3           | 5.499"  | 21.25  | 63.75               | \$1,095.50 |
| 1/4 Page             | 3           | 5.499"  | 10.625 | 31.875              | \$547.95   |
| 1/8 Page             | 3           | 5.499"  | 5.3125 | 15.9375             | \$274.17   |
| 1/16 Page            | 2           | 3.792"  | 5.75   | 9.542               | \$164.27   |
| Business Card        | 2           | 3.666   | 2      | 4                   | \$68.74    |