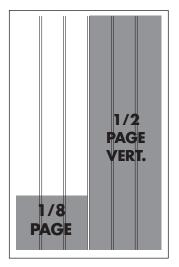

Advertising Deadline: Friday at 4:00 pm. 6 column Broad Sheet = 127.5 column inches

|     |    | 1/2<br>PAGE<br>VERT. |
|-----|----|----------------------|
|     |    | VERT.                |
| 1/  | 8  |                      |
| PAC | GE |                      |