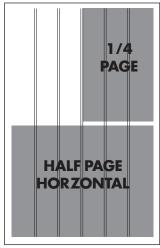

| Ad Size              | Cols. Width | Wide    | Height | <b>Total Inches</b> | Price      |
|----------------------|-------------|---------|--------|---------------------|------------|
| Full Page            | 6           | 10.998" | 21.25  | 127.5               | \$1,936.00 |
| Half Page Horizontal | 6           | 10.998" | 10.625 | 63.75               | \$1018.68  |
| Half Page Vertical   | 3           | 5.499"  | 21.25  | 63.75               | \$1018.68  |
| 1/4 Page             | 3           | 5.499"  | 10.625 | 31.875              | \$559.49   |
| 1/8 Page             | 3           | 5.499"  | 5.3125 | 15.9375             | \$329.90   |
| 1/16 Page            | 2           | 3.792"  | 5.75   | 9.542               | \$237.76   |
| Business Card        | 2           | 3.666   | 2      | 4                   | \$101.92   |