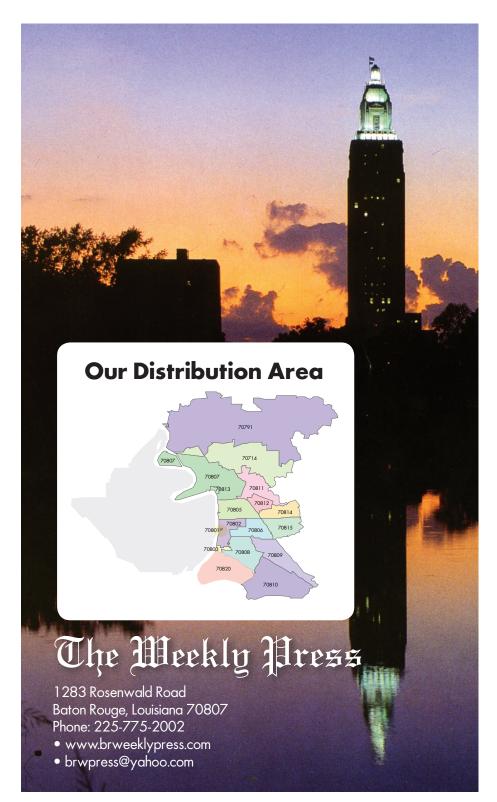

### **Distribution**

- 20,000 readers weekly
- Distributed FREE at over 400 local businesses, public libraries, hair salons, barber shops, nursing homes, service agencies, and more
- Posted on-line for free download at www.theweeklpress.com
- Home Delivery by subscription

## **Local Advertising Rates**

**Circulation** – Reaching 60,000 readers each week at over 400 businesses and other locations including restaurants, public libraries, stores, hospitals, social service agencies, and nursing homes in East Baton Rouge Parish.

**Rotating side Banner: Sky Scraper** 120 x 600 pixels \$185 – Monthly

P.O.Box 74485 • Baton Rouge, La. 70874

• Phone: 225-775-2002

•Website: www.brweeklypress.com

• Email: brweeklypress@yahoo.com